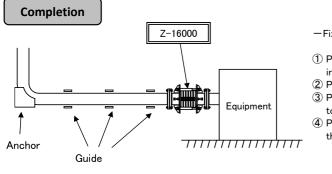

## Document No:ZQK-332(137)

-Fixation and support of the piping-

Please install the expansion joint so that the piping weight does not influence to the product.

2 Please prepare the guide so that the piping does not swing sideways. 3 Please install the expansion joint so that the distance from the anchor

to the product may be within 4 times of the pipe diameter. ④ Please design the anchor to endure thrust due to internal pressure and

the reaction force of the bellows.

- 1) Please do not hit a product at the time of the transportation and the installation.
- 2) Please carry out the welding work of the piping before the attachment of our product. If you have to carry out the welding work after attaching the piping, please earth the welding properly, also put a protective cover around our product so that the welding current does not flow into the piping system.
- 3) Please do not elongate and compress the product at the time of the installation.