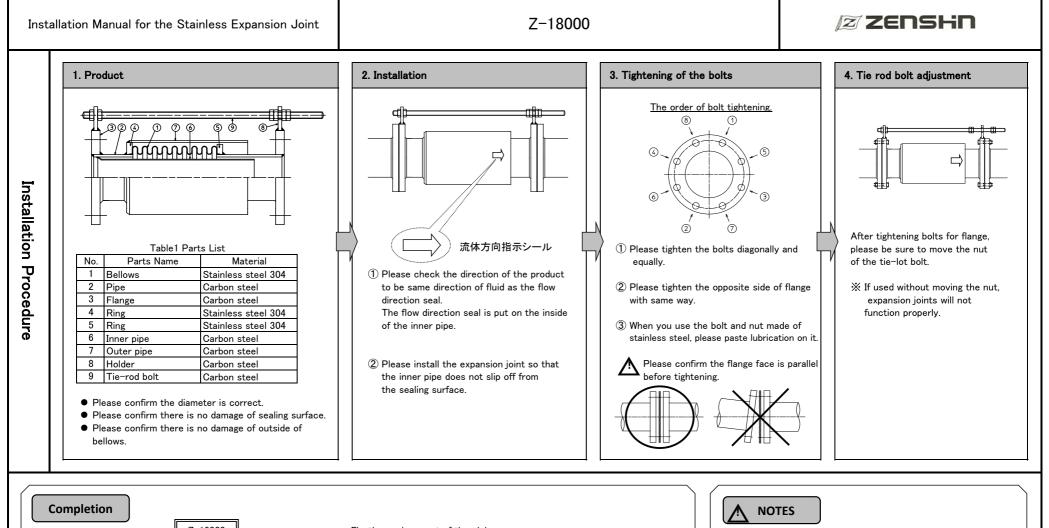

## Document No:ZQK-332(165)

- -Fixation and support of the piping-
- Please install the expansion joint so that the piping weight does not influence to the product.
- ② Please prepare the guide so that the piping does not swing sideways.③ Please install the expansion joint so that the distance from the anchor
- to the product may be within 4 times of the pipe diameter.  $\bigcirc$
- (4) Please design the anchor to endure thrust due to internal pressure and the reaction force of the bellows.
- Please carry out the welding work of the piping before the attachment of our product. If you have to carry out the welding work after attaching the piping, please earth the welding properly, also put a protective cover around our product so that the welding current does not flow into the piping system.
- 2) Please do not elongate and compress the product at the time of the installation.