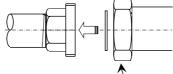

#### 3. Tightening nut

① Confirm whether the lateral movement of piping is within the allowable range.

② Under keeping the union screw by tool as shown in drawing tighten the nut sufficiently by means of tool. The oppsite side shall also be tighten same way.