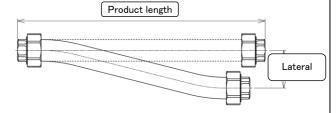

#### 3. Tightening nut

① Confirm whether the lateral movement of piping is within the allowable range.

② Under keeping the union screw by tool as shown in drawing tighten the nut sufficiently by means of tool. The oppsite side shall also be tighten same way.