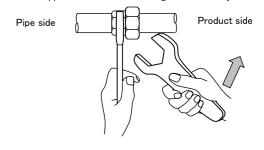

#### 3. Tightening nut

① Confirm whether the lateral movement of piping is within the allowable range.

② Under keeping the union screw by tool as shown in drawing tighten the nut sufficiently by means of tool. The oppsite side shall also be tighten same way.