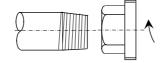

#### 2. Installation

1 Wrap teflon sealing tape on thread of pipe end.

② Manually screw the union screw in pipe end, and fix it sufficiently by means of tightening tool.

③ Confirm the gasket on sealing face before tightening. Set the union nut to the union screw and tighten it manually.

4 Carry out the opposite side as same way.