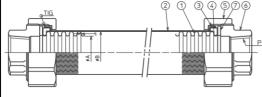

#### Table1 Parts List

| No. | Name        | Material     |
|-----|-------------|--------------|
| 1   | Bellows     | SUS304       |
| 2   | Braid       | SUS304       |
| 3   | Ring cover  | SUS304       |
| 4   | Split ring  | SCS13        |
| 5   | Union nut   | FCMB(SCS13)  |
| 6   | Union screw | FCMB(SCS13)  |
| 7   | Gaket       | Non-asbestos |