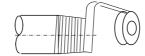

#### 2. Installation

1 Wrap teflon sealing tape on thread of pipe end.

② Manually screw the union screw in pipe end, and fix it sufficiently by means of tightening tool.

③ Confirm the gasket on sealing face before tightening. Set the union nut to the union screw and tighten it manually.